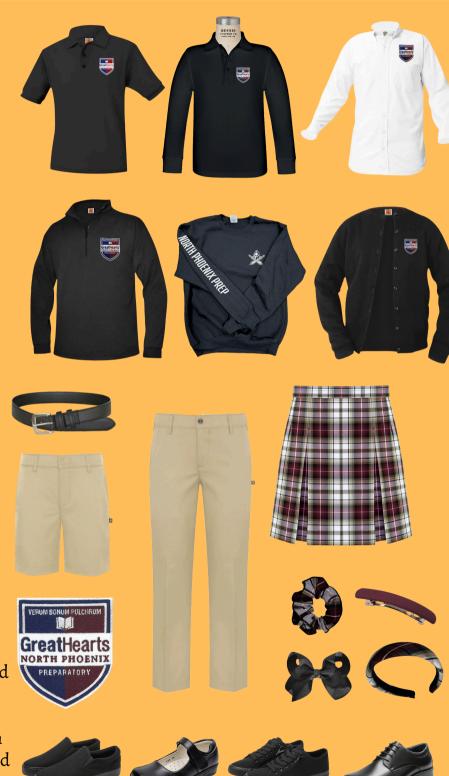

# Shirts

- Long/short sleeved Black polo
- White Oxford shirt

# Sweaters and Outerwear

- Black cardigan with crest
- Black pullover with crest
- Gladiator sweatshirt sold by student Senate

### **Bottoms**

- Khaki pants with belt
- Khaki shorts with belt
- Girls plaid skirt knee length
- Black or brown belt

### Footwear

- All black athletic shoes (see examples below)
- Black leather or simulated leather dress shoes
- All black socks crew length
- Girls may also wear all black knee high socks or tights

## Accessories

- Small hair accessories that coordinate with the uniform
- Hair must be naturally colored and styled out of the face
- Boys facial hair must be neatly groomed
- Girls may wear tastefully applied makeup
- One pair of matching earrings, a watch (no smart watches), a ring, necklace and a bracelet

\* All uniform tops must have the Great Hearts North Phoenix Prep patch