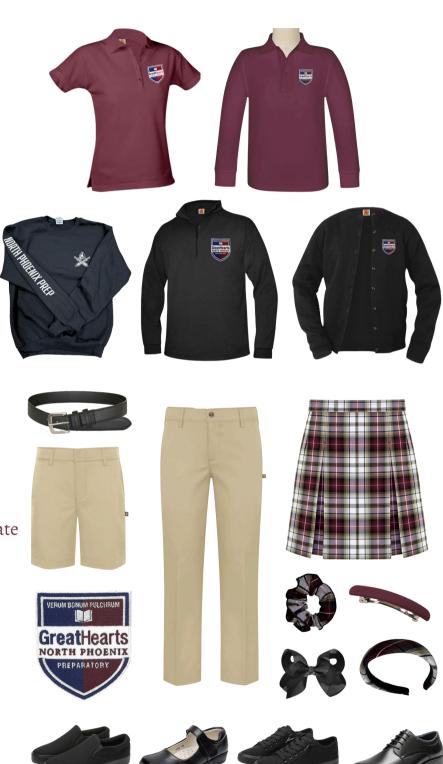

# Shirts

• Long/short sleeved Maroon polo

# **Sweaters and Outerwear**

- Black cardigan with crest
- Black pullover with crest
- Gladiator sweatshirt sold by student Senate

## **Bottoms**

- Khaki pants with belt
- Khaki shorts with belt
- Girls plaid skirt knee length
- Black or brown belt

## **Footwear**

- All black athletic shoes (see example below)
- Black leather or simulated leather dress shoes
- All black socks crew length
- Girls may also wear all black knee high socks or tights

## Accessories

- Small hair accessories that coordinate with the uniform
- Hair must be naturally colored and styled out of the face
- Boys facial hair must be neatly groomed
- Girls may wear tastefully applied makeup
- One pair of matching earrings, a watch (no smart watches), a ring, necklace and a bracelet

All uniform tops must have the Great Hearts North Phoenix Prep patch